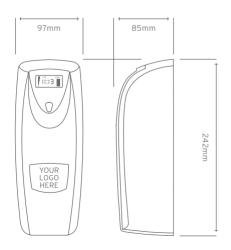

Programme verification to confirm all programmed settings and operation times.

Unique faceplate system provides facility for customer private labelling.

Effective in room sizes up to 6000ft<sup>3</sup> / 200m<sup>3</sup>.